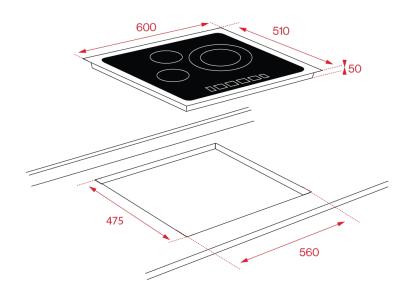

| W: 600m     | m                  |  |
|-------------|--------------------|--|
| D: 510m     | m                  |  |
|             |                    |  |
| Requiren    | nents              |  |
| Rated Pov   | ver: 220-240V      |  |
| Max. Non    | ninal Power: 7400W |  |
| Installatio | n: Hard-wired      |  |