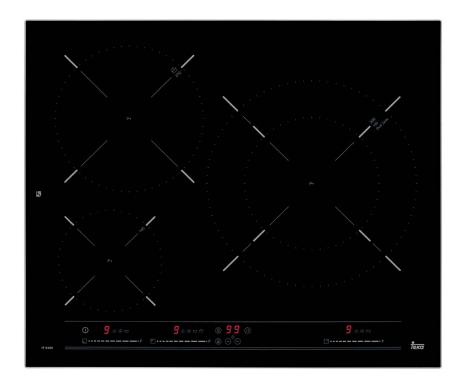

## 60cm Induction Cooktop

IR 6320

## Features 3 cooking zones inc. 1 extension zone European made Eurokera glass Beveled edges Slide touch controls Independent timer function for each zone Low temperature function Stop & go function Powerplus function (boost) Single piece of frameless glass No knobs for easy cleaning Child lock safety + residual heat indicators Made in Europe

| Co      | ooking Functions           |
|---------|----------------------------|
| , i     | Quick Boiling              |
| > 5     | Simmering                  |
| · 1     | Melting                    |
| > k     | Keep warm                  |
| _<br>Zo | nes                        |
| > 1     | 190/300mm Ø extension zone |
| > 2     | 210mm Ø zone               |
|         | 145mm Ø zone               |